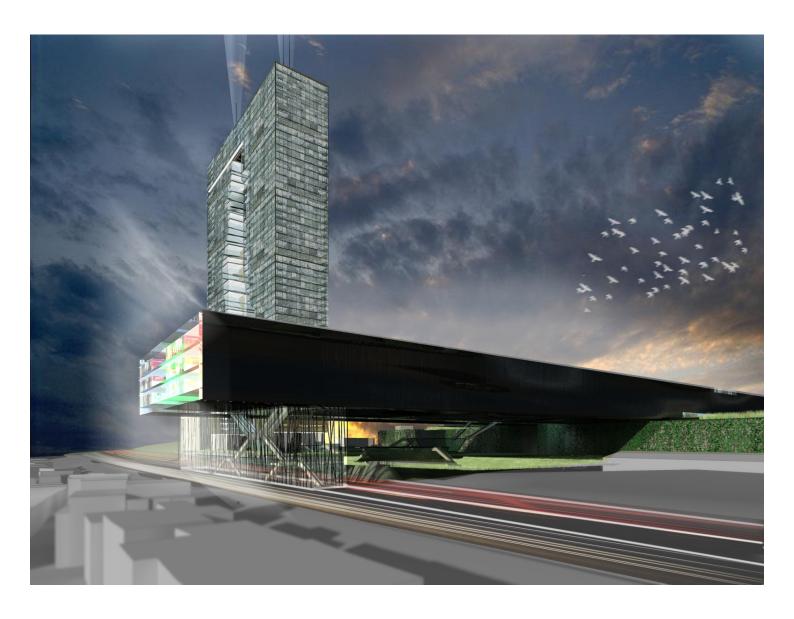

#### TOWERBRIDGE PERPA

Situated in best location in Istanbul, right at a pulsating crossroad and near the recently established *law center*, the well known Perpa Market remains structurally unchanged but receives a green shell.

Customers will arrive by car or metrobus; the motorway and entrance to the new shopping mall are connected and all facilities – public and private – can be reached by foot from the metrobus station. People can meet up in the theater or cinema, located in the public areas, that appear hovering over the district.

The new tower represents a landmark for the whole area, a symbolic door for the blooming future of this district with high potential.

Info

Kategorie Landmark, Büro/Firmensitz, Hotel/Gästehaus, Einkaufszentrum Copyright driendl\*architects ZT GmbH