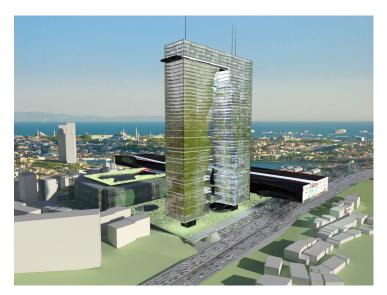

#### TOWERBRIDGE PERPA

Situated in best location in Istanbul, right at a pulsating crossroad and near the recently established *law center*, the well known Perpa Market remains structurally unchanged but receives a green shell.

Perpa's new skin provides an urban climate lung and means an effective upgrade for the nearby hospitals and retirement home. Additionally, on the roof and on the areas around Perpa new public green areas are created.

Customers will arrive by car or metrobus; the motorway and entrance to the new shopping mall are connected and all facilities – public and private – can be reached by foot from the metrobus station. People can meet up in the theater or cinema, located in the public areas, that appear hovering over the district.