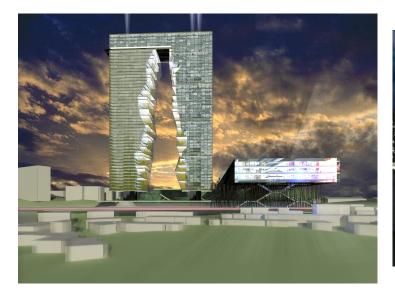

#### TOWERBRIDGE PERPA

Situated in best location in Istanbul, right at a pulsating crossroad and near the recently established *law center*, the well known Perpa Market remains structurally unchanged but receives a green shell.

The new tower represents a landmark for the whole area, a symbolic door for the blooming future of this district with high potential.

Info

Kategorie Landmark, Büro/Firmensitz, Hotel/Gästehaus, Einkaufszentrum Copyright driendl\*architects ZT GmbH