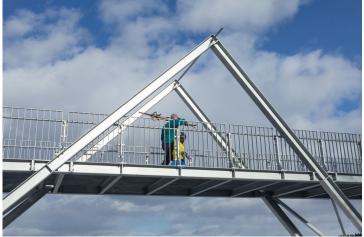

## Solution

In advance it was important to us that the building and the motor skills park could be reached without crossing the main road. So a bridge, starting at the visitor parking lot, was led across the street to the building, which is comfortably usable with a gentle, flat ramp for everyone and at the same time offers a view into the countryside. On the other side, the bridge leads into the upper floor of the building, from here all facilities can be reached without barriers, as well as the large panoramic terrace facing the sunny side and the motor skills park.