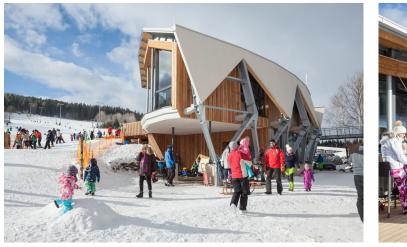

## St. Corona, the crown on the Wechsel mountain?

If you get out of Vienna in St. Corona am Wechsel, you first notice the incredible surrounding. An image, that appears in our minds when we dream of "green", becomes reality here. That's what happened to us when we came here for the first time.

Our task here was to create a place that serve as a central meeting point, viewing platform, overview and orientation of the children's sports area. Service facilities that allow both summer and winter operation should be created here.

## Solution

In advance it was important to us that the building and the motor skills park could be reached without crossing the main road. So a bridge, starting at the visitor parking lot, was led across the street to the building, which is comfortably usable with a gentle, flat ramp for everyone and at the same time offers a view into the countryside. On the other side, the bridge leads into the upper floor of the building, from here all facilities can be reached without barriers, as well as the large panoramic terrace facing the sunny side and the motor skills park.

## Design

The building itself consists of two floors, the ground floor can be reached via stairs or a lift, both facilities are outdoors and weather protected. The ski rental is located on the ground floor and is also suitable as a conference room in the summer months. The garage for the slope preparation of the children's ski area is also located here. The restaurant is located on the upper floor with an unobstructed view to the south-east, the motor skills park and the mini bike park.