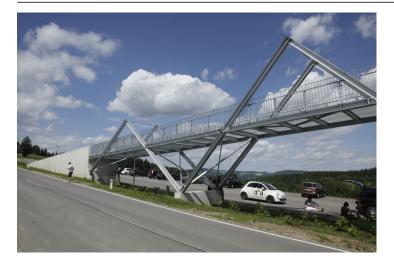

## Solution

In advance it was important to us that the building and the motor skills park could be reached without crossing the main road. So a bridge, starting at the visitor parking lot, was led across the street to the building, which is comfortably usable with a gentle, flat ramp for everyone and at the same time offers a view into the countryside. On the other side, the bridge leads into the upper floor of the building, from here all facilities can be reached without barriers, as well as the large panoramic terrace facing the sunny side and the motor skills park.