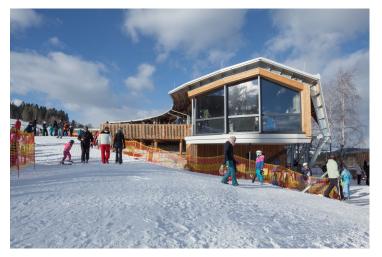

## Solution

In advance it was important to us that the building and the motor skills park could be reached without crossing the main road. So a bridge, starting at the visitor parking lot, was led across the street to the building, which is comfortably usable with a gentle, flat ramp for everyone and at the same time offers a view into the countryside. On the other side, the bridge leads into the upper floor of the building, from here all facilities can be reached without barriers, as well as the large panoramic terrace facing the sunny side and the motor skills park.

## Design

The building itself consists of two floors, the ground floor can be reached via stairs or a lift, both facilities are outdoors and weather protected. The ski rental is located on the ground floor and is also suitable as a conference room in the summer months. The garage for the slope preparation of the children's ski area is also located here. The restaurant is located on the upper floor with an unobstructed view to the south-east, the motor skills park and the mini bike park.