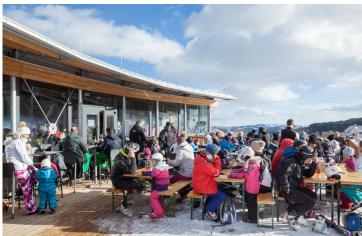

Our task here was to create a place that serve as a central meeting point, viewing platform, overview and orientation of the children's sports area. Service facilities that allow both summer and winter operation should be created here.

## Design

The building itself consists of two floors, the ground floor can be reached via stairs or a lift, both facilities are outdoors and weather protected. The ski rental is located on the ground floor and is also suitable as a conference room in the summer months. The garage for the slope preparation of the children's ski area is also located here. The restaurant is located on the upper floor with an unobstructed view to the south-east, the motor skills park and the mini bike park.

The toiletts for young and old visitors are freely accessible via the terrace and can be reached independently of a restaurant visit.

Info

Category Sports/Leisure, Bridges Copyright driendl\*architects ZT GmbH