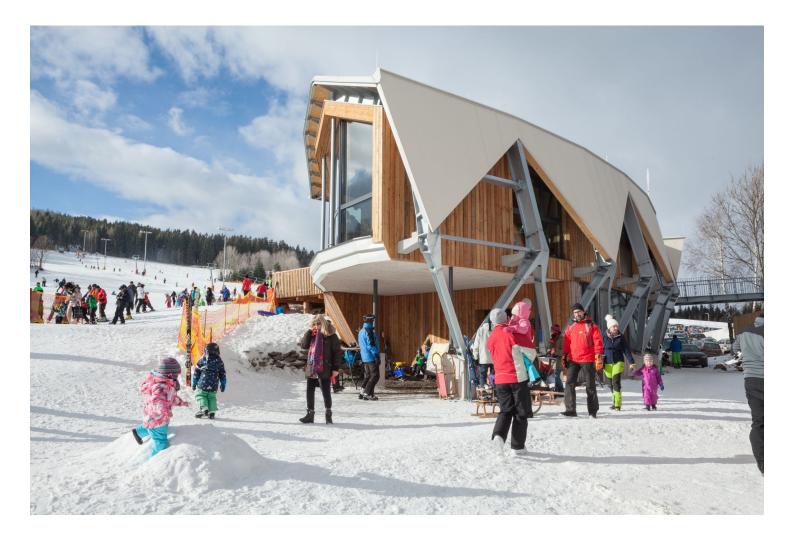

## St. Corona, the crown on the Wechsel mountain?

If you get out of Vienna in St. Corona am Wechsel, you first notice the incredible surrounding. An image, that appears in our minds when we dream of "green", becomes reality here. That's what happened to us when we came here for the first time.

Our task here was to create a place that serve as a central meeting point, viewing platform, overview and orientation of the children's sports area. Service facilities that allow both summer and winter operation should be created here.

## Solution

In advance it was important to us that the building and the motor skills park could be reached without crossing the main road. So a bridge, starting at the visitor parking lot, was led across the street to the building, which is comfortably usable with a gentle, flat ramp for everyone and at the same time offers a view into the countryside. On the other side, the bridge leads into the upper floor of the building, from here all facilities can be reached without barriers, as well as the large panoramic terrace facing the sunny side and the motor skills park.

## Design

The building itself consists of two floors, the ground floor can be reached via stairs or a lift, both facilities are outdoors and weather protected. The ski rental is located on the ground floor and is also suitable as a conference room in the summer months. The garage for the slope preparation of the children's ski area is also located here. The restaurant is located on the upper floor with an unobstructed view to the south-east, the motor skills park and the mini bike park.