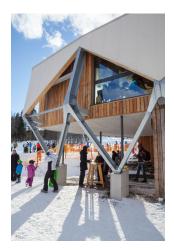

## Solution

In advance it was important to us that the building and the motor skills park could be reached without crossing the main road. So a bridge, starting at the visitor parking lot, was led across the street to the building, which is comfortably usable with a gentle, flat ramp for everyone and at the same time offers a view into the countryside. On the other side, the bridge leads into the upper floor of the building, from here all facilities can be reached without barriers, as well as the large panoramic terrace facing the sunny side and the motor skills park.

## Design

The building itself consists of two floors, the ground floor can be reached via stairs or a lift, both facilities are outdoors and weather protected. The ski rental is located on the ground floor and is also suitable as a conference room in the summer months. The garage for the slope preparation of the children's ski area is also located here. The restaurant is located on the upper floor with an unobstructed view to the south-east, the motor skills park and the mini bike park.