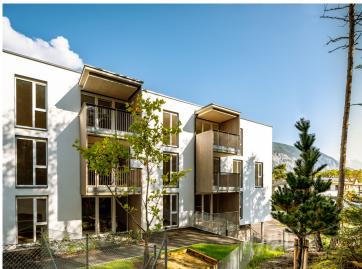

### spatial organszation of living and common areas

compact, central access corridors

- optimal exposure of the apartments
- maximizing the usable living space
- minimizing the traffic area

### social sustainability

different types of apartments for a mixed population structure

- affordable living through efficient planning
- 2-room, 3-room and 4-room apartments
- all bathrooms can are made barrier-free

2018-2020 Type

Status built

direct

Details

24 apartments, each apartment with balcony:

12 3-room apartments/67,1m<sup>2</sup> 12 2-room apartments/48,8m<sup>2</sup>

25 parking spaces48 bicycle parking spaces