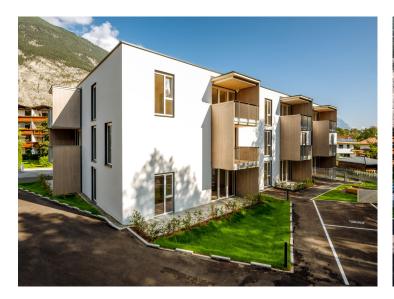

# New start homes

2018-2020 Type

Status built

direct

Details

24 apartments, each apartment with balcony:

12 3-room apartments/67,1m<sup>2</sup> 12 2-room apartments/48,8m<sup>2</sup>

25 parking spaces48 bicycle parking spaces

site area: 1.905m<sup>2</sup> building site: 631m<sup>2</sup>

Copyright

driendl\*architects ZT GmbH