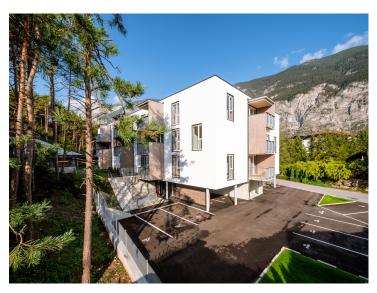

2018-2020 Type

Status built

direct

Details

24 apartments, each apartment with balcony:

12 3-room apartments/67,1m<sup>2</sup> 12 2-room apartments/48,8m<sup>2</sup>

25 parking spaces48 bicycle parking spaces

site area: 1.905m<sup>2</sup> building site: 631m<sup>2</sup>

Copyright

driendl\*architects ZT GmbH