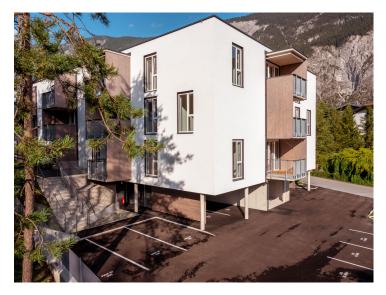

# New start homes

2018-2020 Type

Status built

direct

Details

24 apartments, each apartment with balcony:

12 3-room apartments/67,1m<sup>2</sup> 12 2-room apartments/48,8m<sup>2</sup>

25 parking spaces48 bicycle parking spaces

site area: 1.905m<sup>2</sup> building site: 631m<sup>2</sup>

Copyright

driendl\*architects ZT GmbH