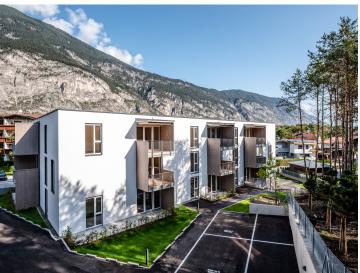

# New start homes

2018-2020 Type

Status built

direct

Details

24 apartments, each apartment with balcony:

12 3-room apartments/67,1m<sup>2</sup> 12 2-room apartments/48,8m<sup>2</sup>

25 parking spaces48 bicycle parking spaces

site area: 1.905m<sup>2</sup> building site: 631m<sup>2</sup>

Copyright

driendl\*architects ZT GmbH