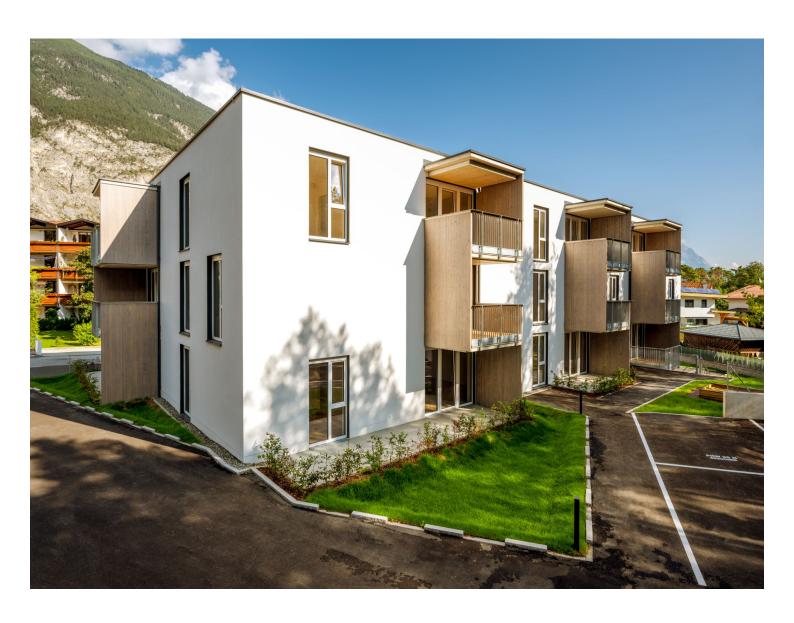

# New start homes

2018-2020 Type

Status built

direct

Details

24 apartments, each apartment with balcony:

12 3-room apartments/67,1m<sup>2</sup> 12 2-room apartments/48,8m<sup>2</sup>

25 parking spaces48 bicycle parking spaces

site area: 1.905m<sup>2</sup> building site: 631m<sup>2</sup>

Copyright

driendl\*architects ZT GmbH