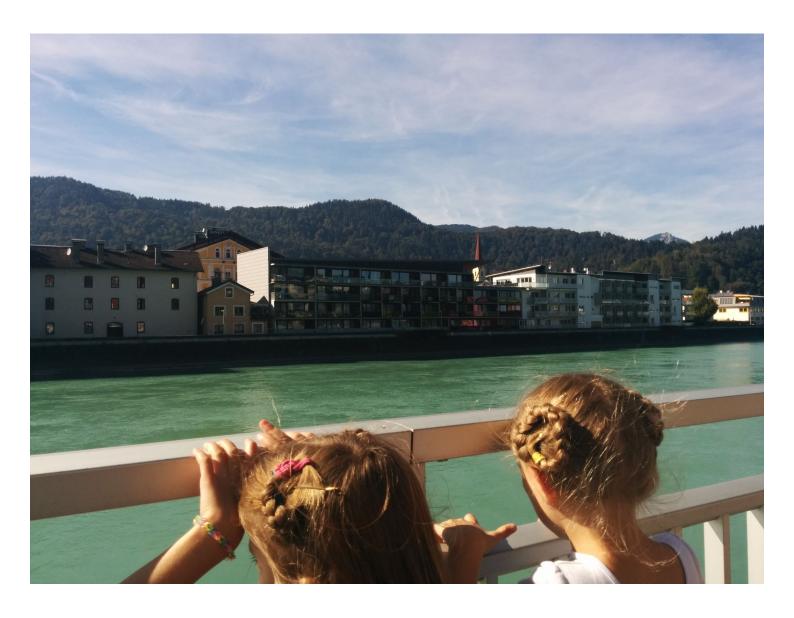

## Solution

The residential complex with 24 subject-subsidized and 4 privately financed apartments consists of one building corpus with one underground and four above-ground floors.

The east-west-oriented building is located on the Inn in the immediate vicinity of the center and is designed as a passive house system.

Access to the building with 28 underground parking spaces is via Münchner Straße.

The apartments have terraces or balconies, depending on the floor location.

The building has two staircases, each with a lift for barrier-free access to all apartments.