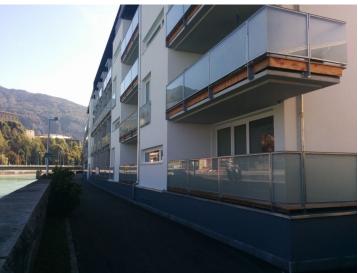

## Solution

The residential complex with 24 subject-subsidized and 4 privately financed apartments consists of one building corpus with one underground and four above-ground floors.

The east-west-oriented building is located on the Inn in the immediate vicinity of the center and is designed as a passive house system.

Access to the building with 28 underground parking spaces is via Münchner Straße.

The apartments have terraces or balconies, depending on the floor location.

The building has two staircases, each with a lift for barrier-free access to all apartments.