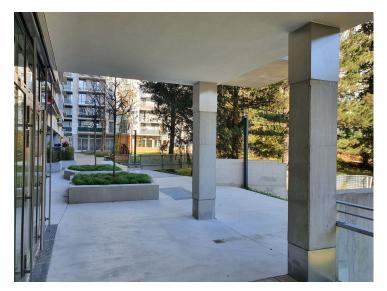

Immediately to the east, following the garage entrance and exit, a passage was laid for direct route guidance into the public recreation area.