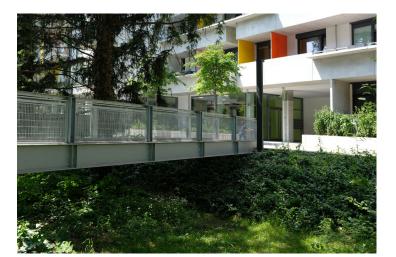

Immediately to the east, following the garage entrance and exit, a passage was laid for direct route guidance into the public recreation area.