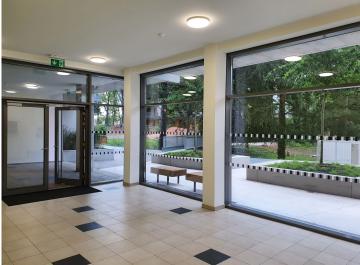

Immediately to the east, following the garage entrance and exit, a passage was laid for direct route guidance into the public recreation area.