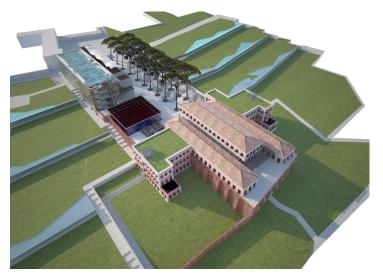

## How could it be at this place steeped in stories?

Solution

The preliminary concept: opening up the whole area for the public and for representative purposes for the Turkish Government; removal of the existing superior traffic from the area and establishment of a new traffic concept; relocation of the military purposes out of the area; establishment of a park landscape throughout the whole area; creation of a superstructure for a unique museum isle; integration of a highly exquisite seven star hotel for an international clientele; integration of a convention center to support international events and meetings. Convention Center: The Convention Center will provide the Turkish Government an unique place for official representation, international meetings and state receptions.

At the same time it offers the possiblity for guests to exclusively reside within the area, within the isle, without having to leave the Top Kapi area with all the resulting advantages (e.g. security). Landscape park: The aim is to maintain and further develop and enhance the existing vegetation. The landscape park will be interwoven in the whole area. As a result, the city will be provided with a green lung. Info