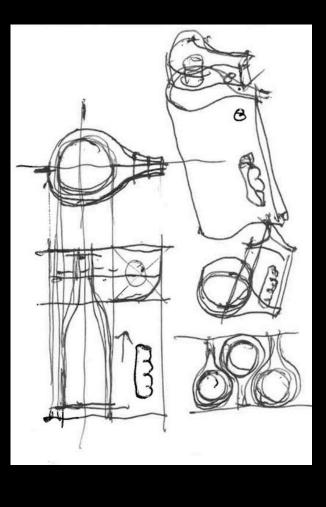

eloping the concept. After the initial presentation, the pivotal step was refining the idea further, which ultimately led to the innovative use of surplus materials from their inventory. Each winebox 2024 is a masterpiece in its own right – uniquely crafted, both in feel and appearance – serving as a tangible and striking expression of artistry and craftsmanship.

Arch. Georg Driendl, driendl\*architects, Vienna

driendl\*architects ZT GmbH, founded in 1996 by Georg Driendl, is an internationally active architecture firm based in Vienna and Tyrol. Led by Georg and Franz Driendl, the studio develops innovative solutions for buildings, infrastructure, furniture, and urban spaces. Their projects range from new constructions to the careful restoration of historical structures.

# The concept







# Sustainability

The winebox 2024 is also a powerful symbol of sustainability

Our exclusive winebox is crafted entirely from premium wood and leather offcuts sourced from our own production. We carefully selected 16 distinct types of wood and 14 unique leather qualities from the precious materials tucked away in our inventory. This sustainable approach marries exceptional craftsmanship, creativity, and a deep respect for the environment, infusing each box with its own unique story. Every winebox is a singular masterpiece, showcasing the remarkable beauty of its materials and offering an elegant presentation for the special wine it holds.



#### The wine

Ried Langteufel-Nussberg Wiener Gemischter Satz DAC 2023

Elegant tropical fruit and apricot aromas on the nose, with a taut and