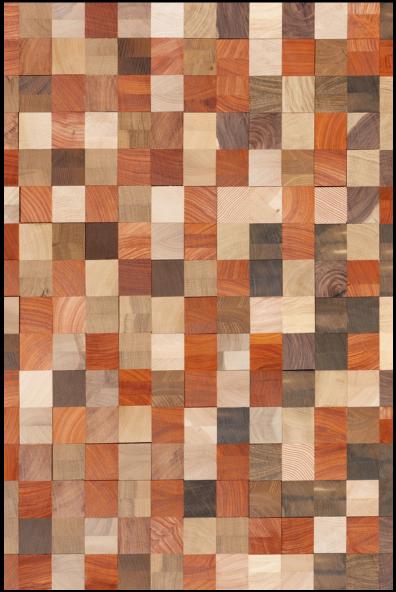

# Sustainability

The winebox 2024 is also a powerful symbol of sustainability

Our exclusive winebox is crafted entirely from premium wood and leather offcuts sourced from our own production. We carefully selected 16 distinct types of wood and 14 unique leather qualities from the precious materials tucked away in our inventory. This sustainable approach marries exceptional craftsmanship, creativity, and a deep respect for the environment, infusing each box with its own unique story. Every winebox is a singular masterpiece, showcasing the remarkable beauty of its materials and offering an elegant presentation for the special wine it holds.