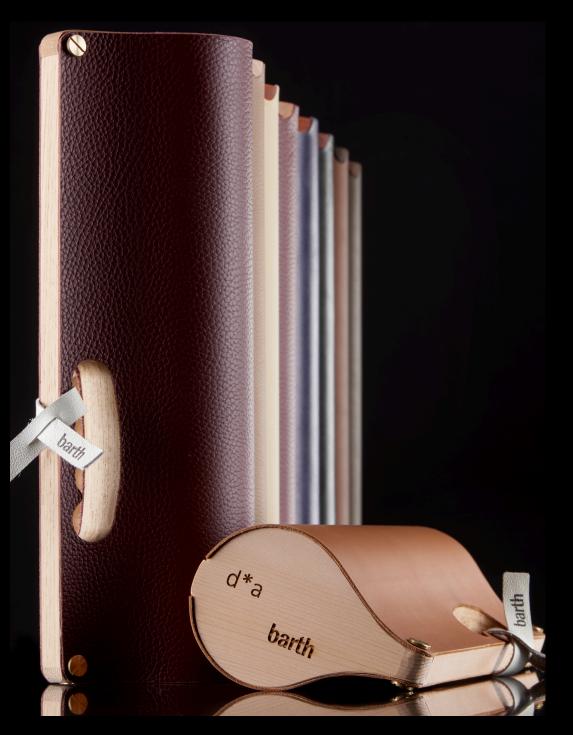

## winebox 2024

#### Valuable collaboration

#### The winebox 2024 is a symbol of valuable collaboration

Designing a case for a bottle might seem like a simple task at first glance. However, achieving true simplicity often requires navigating complex processes. Years of collaboration with barth have highlighted their unparalleled expertise in working with a diverse range of materials. This mastery provided a reliable foundation for developing the concept. After the initial presentation, the pivotal step was refining the idea further, which ultimately led to the innovative use of surplus materials from their inventory. Each winebox 2024 is a masterpiece in its own right – uniquely crafted, both in feel and appearance – serving as a tangible and striking expression of artistry and craftsmanship.

# Sustainability

The winebox 2024 is also a powerful symbol of sustainability

Our exclusive winebox is crafted entirely from premium wood and leather offcuts sourced from our own production. We carefully selected 16 distinct types of wood and 14 unique leather qualities from the precious materials tucked away in our inventory. This sustainable approach marries exceptional craftsmanship, creativity, and a deep respect for the environment, infusing each box with its own unique story. Every winebox is a singular masterpiece, showcasing the remarkable beauty of its materials and offering an elegant presentation for the special wine it holds.