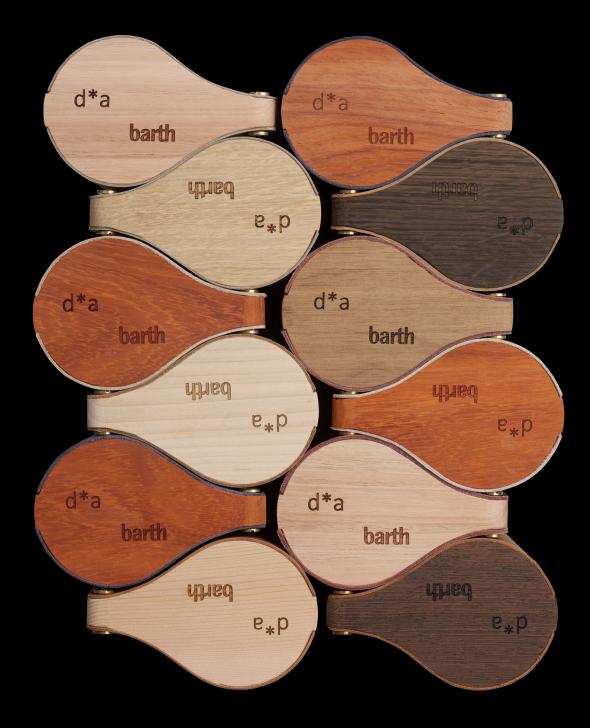

#### The winebox 2024 is a symbol of valuable collaboration

Designing a case for a bottle might seem like a simple task at first glance. However, achieving true simplicity often requires navigating complex processes. Years of collaboration with barth have highlighted their unparalleled expertise in working with a diverse range of materials. This mastery provided a reliable foundation for developing the concept. After the initial presentation, the pivotal step was refining the idea further, which ultimately led to the innovative use of surplus materials from their inventory. Each winebox 2024 is a masterpiece in its own right – uniquely crafted, both in feel and appearance – serving as a tangible and striking expression of artistry and craftsmanship.

# Sustainability

The winebox 2024 is also a powerful symbol of sustainability

Our exclusive winebox is crafted entirely from premium wood and leather offcuts sourced from our own production. We carefully selected 16 distinct types of wood and 14 unique leather qualities from the precious materials tucked away in our inventory. This sustainable approach marries exceptional craftsmanship, creativity, and a deep respect for the environment, infusing each box with its own unique story. Every winebox is a singular masterpiece, showcasing the remarkable beauty of its materials and offering an elegant presentation for the special wine it holds.