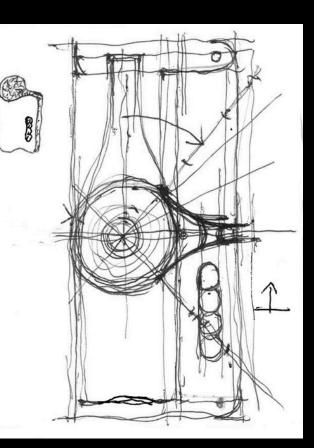

oping the concept. After the initial presentation, the pivotal step was refining the idea further, which ultimately led to the innovative use of surplus materials from their inventory. Each winebox 2024 is a masterpiece in its own right – uniquely crafted, both in feel and appearance – serving as a tangible and striking expression of artistry and craftsmanship.

Arch. Georg Driendl, driendl\*architects, Vienna

driendl\*architects ZT GmbH, founded in 1996 by Georg Driendl, is an internationally active architecture firm based in Vienna and Tyrol. Led by Georg and Franz Driendl, the studio develops innovative solutions for buildings, infrastructure, furniture, and urban spaces. Their projects range from new constructions to the careful restoration of historical structures.

# The concept







# Sustainability

The winebox 2024 is also a powerful symbol of sustainability

Our exclusive winebox is crafted entirely from premium wood and leather offcuts sourced from our own production. We carefully selected 16 distinct types of wood and 14 unique leather qualities from the precious materials tucked away in our inventory. This sustainable approach marries exceptional craftsmanship, creativity, and a deep respect for the environment, infusing each box with its own unique story. Every winebox is a singular masterpiece, showcasing the remarkable beauty of its materials and offering an elegant presentation for the special wine it holds.



#### The wine

Ried Langteufel-Nussberg Wiener Gemischter Satz DAC 2023

Elegant tropical fruit and apricot aromas on the nose, with a taut and p