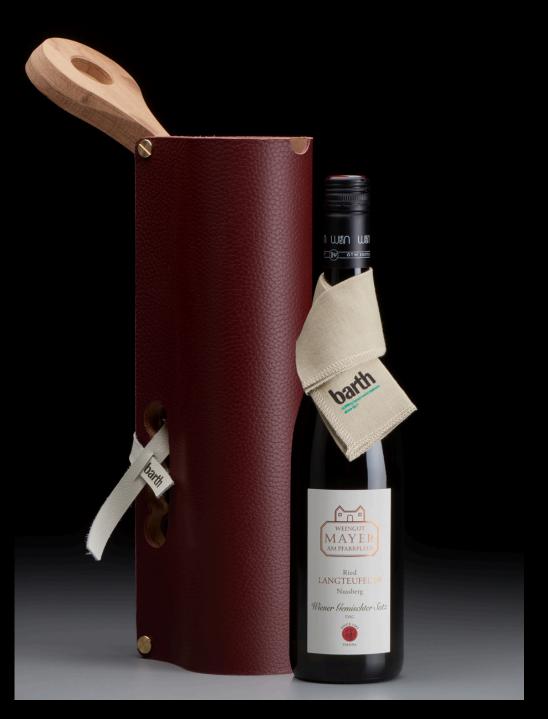

## winebox 2024

#### The winebox 2024 is a symbol of valuable collaboration

Designing a case for a bottle might seem like a simple task at first glance. However, achieving true simplicity often requires navigating complex processes. Years of collaboration with barth have highlighted their unparalleled expertise in working with a diverse range of materials. This mastery provided a reliable foundation for developing the concept. After the initial presentation, the pivotal step was refining the idea further, which ultimately led to the innovative use of surplus materials from their inventory. Each winebox 2024 is a masterpiece in its own right – uniquely crafted, both in feel and appearance – serving as a tangible and striking expression of artistry and craftsmanship.

#### The wine

Ried Langteufel-Nussberg Wiener Gemischter Satz DAC 2023

Elegant tropical fruit and apricot aromas on the nose, with a taut and precise structure on the palate. The finish reveals a delicate smoky note, a signature of the unique soil composition of the Nussberg.